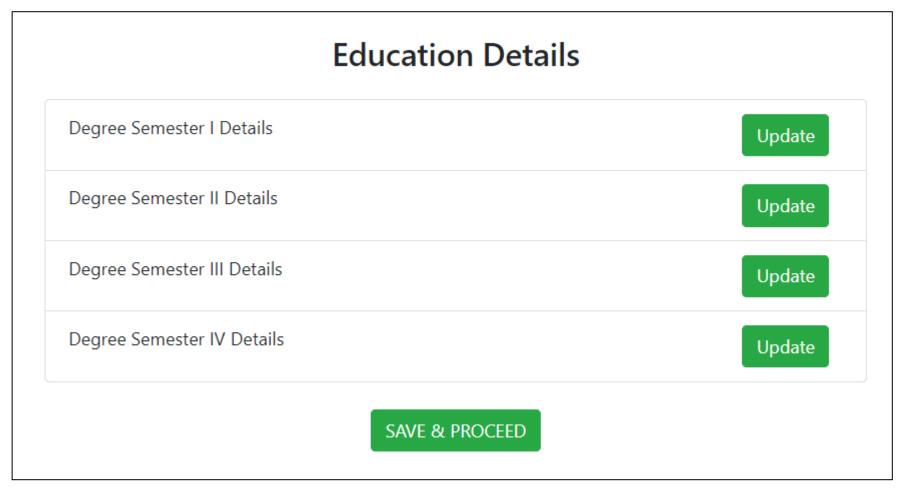

## Step 4 - Academic Details

Important Note – If you are taking admission in FY than fill SSC and HSC & if you are taking admission in SY Degree fill Degree Semester I & Degree Semester II details. If you are taking admission in TY Degree fill Degree Semester I/II/III/IV details

## Step 4 - Academic Details continue...

Important Note – If you are passed in all subject without select Pass under tab Pass or ATKT and fill details as per marksheet or ledger

## Step 4 - Academic Details continue...

Important Note – If you have ATKT in particular semester than select ATKT under tab Pass or ATKT and enter no of ATKT in that semester.