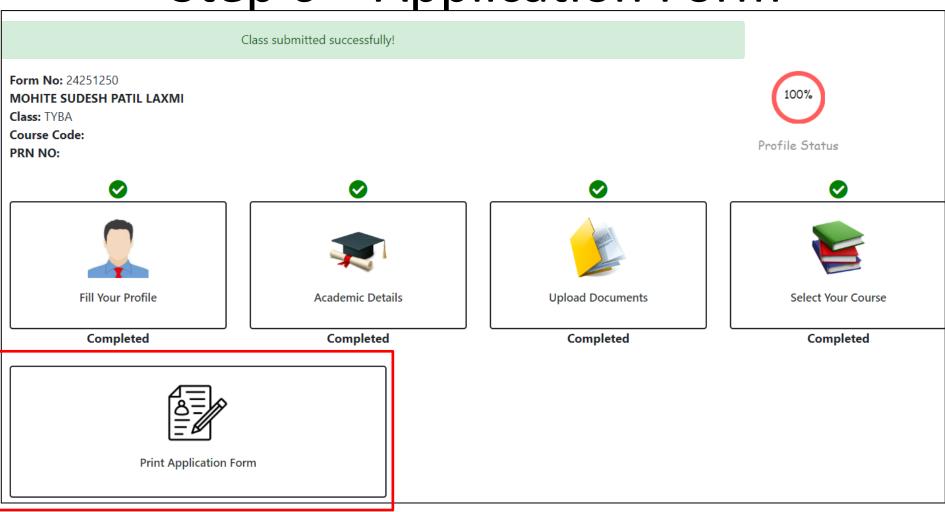

## Step 6 – Application Form

Important Note – Application form is generated on Dashboard