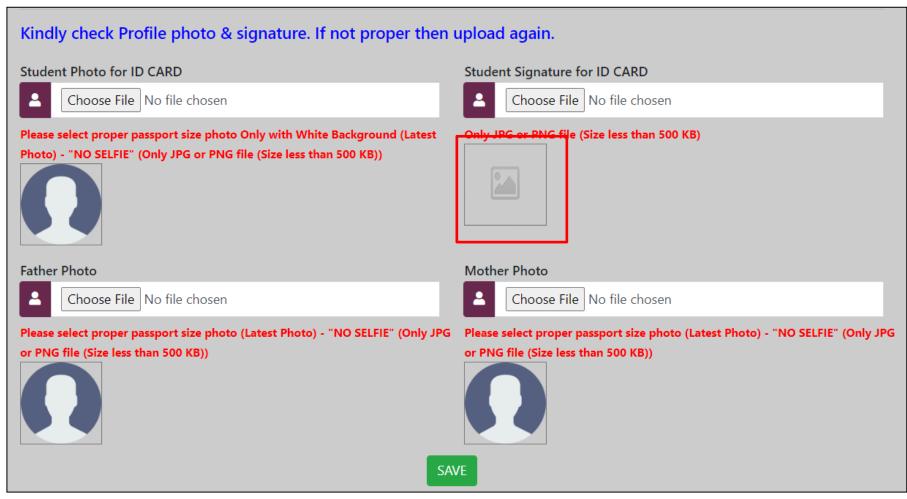

## Step 3 - Fill Your Profile continue....

Important Note – upload student photo & sign and Father & Mother photo in image format under 500 Kb and click on Save button. Photo & Sign preview will show when file is selected if image is not showing than you have to upload proper photo or sign