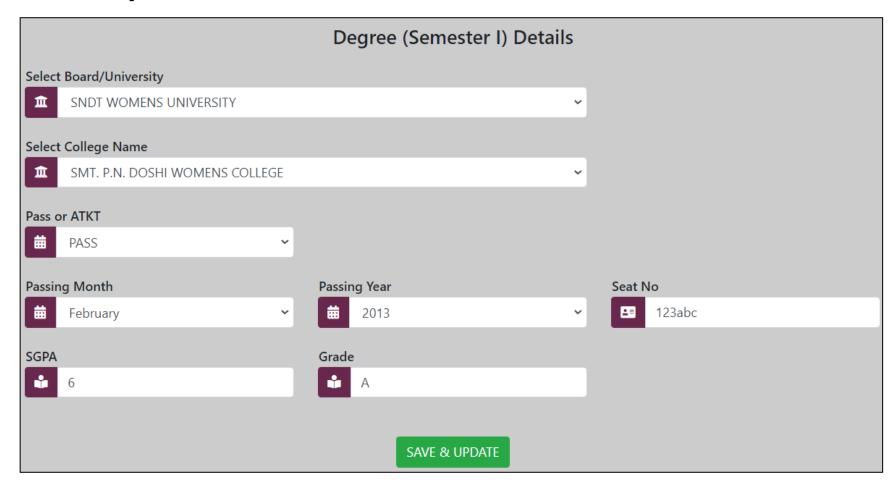

## Step 4 - Academic Details

Important Note – If you are taking admission in FY than fill SSC and HSC & if you are taking admission in SY Degree fill Degree Semester I & Degree Semester II details. If you are taking admission in TY Degree fill Degree Semester I/II/III/IV details

## Step 4 - Academic Details continue...

Important Note – If you are passed in all subject without select Pass under tab Pass or ATKT and fill details as per marksheet or ledger