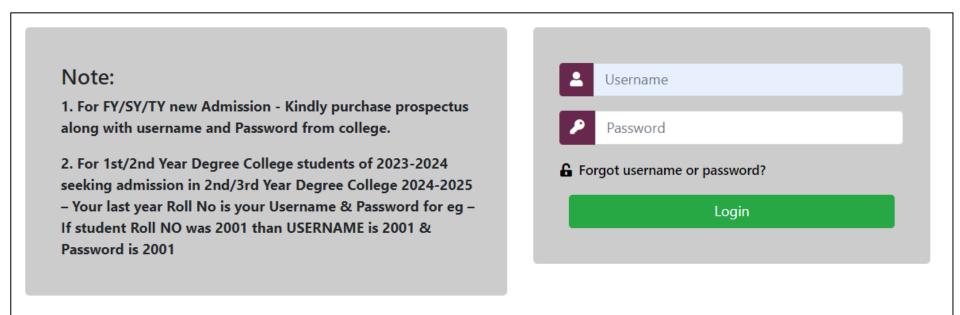

#### Step 1 - How to login to fill online admission form

Important Note - If you are existing student of College and you are login as per your Roll No than after login check your Full name on Dashboard to confirm that you are logged into correct account.