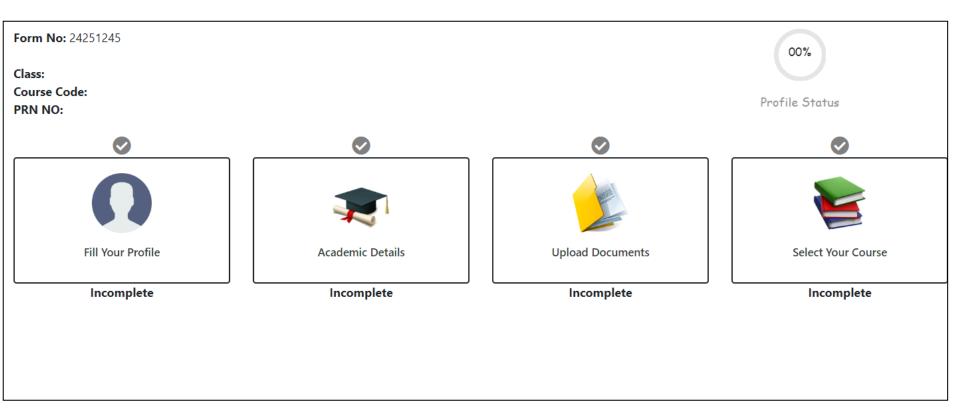

# Step 2 - Dashboard

Important Note - Start filling your from starting from Fill your profile

Important Note - Start filling your details in fill your profile tab