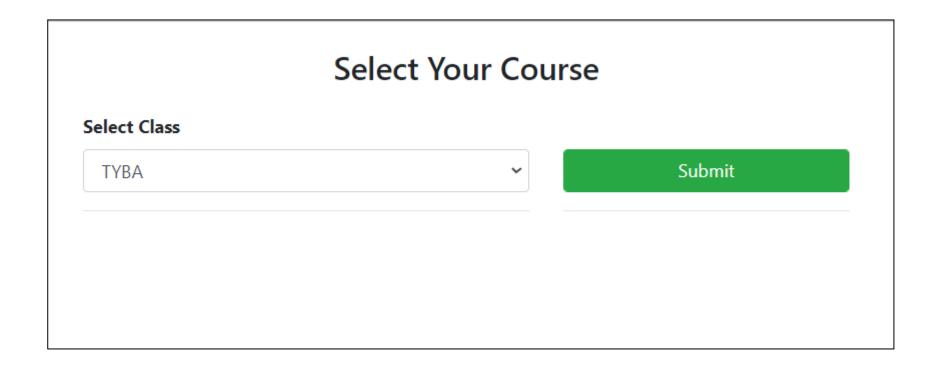

ee fill Degree Semester I & Degree Semester II details. If you are taking admission in TY Degree fill Degree Semester I/II/III/IV details

## Step 4 - Academic Details continue...



Important Note – If you are passed in all subject without select Pass under tab Pass or ATKT and fill details as per marksheet or ledger

## Step 4 - Academic Details continue...



Important Note – If you have ATKT in particular semester than select ATKT under tab Pass or ATKT and enter no of ATKT in that semester.

## Step 5 – Upload documents



Important Note – Upload all required document in IMAGE OR PDF format. Size of Image or pdf should be below 500kb otherwise it will not upload. Any document with "\*" is compulsory without uploading this document form will not move ahead.

## Step 6 – Select Course



## Step 6 – Application Form



Important Note – Application form is generated on Dashboard