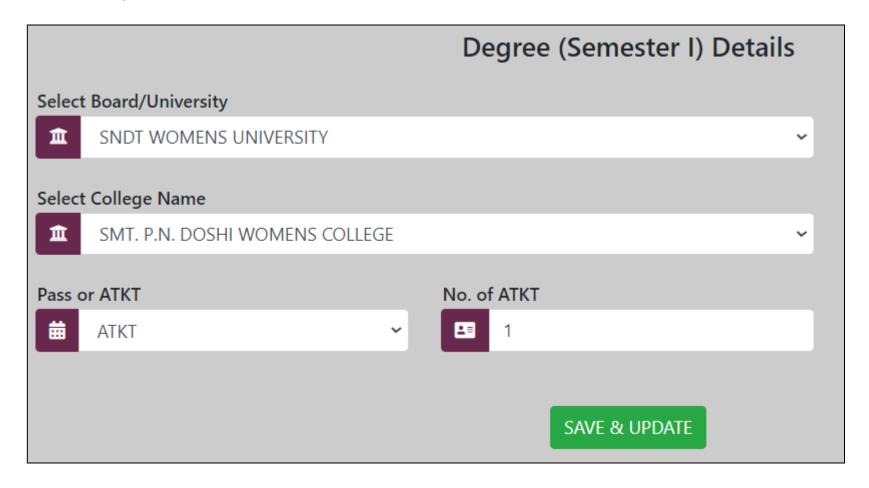

## Step 4 - Academic Details

Important Note – If you are taking admission in FY than fill SSC and HSC & if you are taking admission in SY Degree fill Degree Semester I & Degree Semester II details. If you are taking admission in TY Degree fill Degree Semester I/II/III/IV details

## Step 4 - Academic Details continue...

Important Note – If you have ATKT in particular semester than select ATKT under tab Pass or ATKT and enter no of ATKT in that semester.