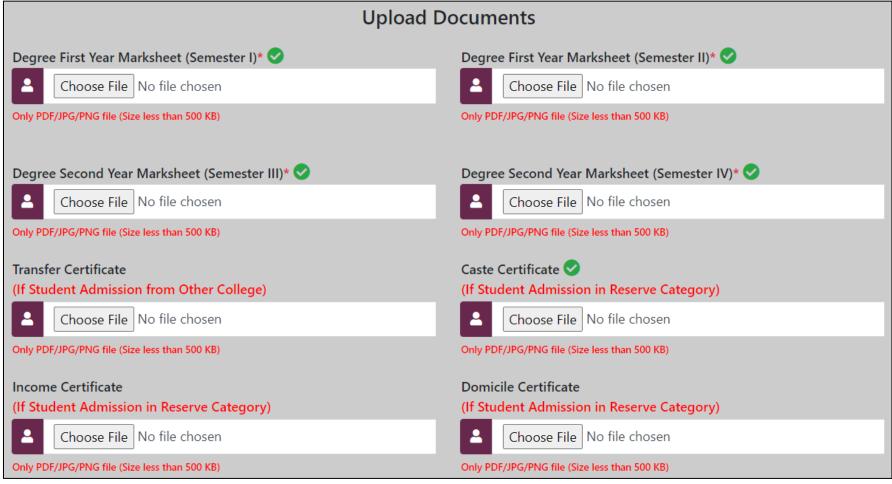

## Step 5 – Upload documents

Important Note – Upload all required document in IMAGE OR PDF format. Size of Image or pdf should be below 500kb otherwise it will not upload. Any document with "\*" is compulsory without uploading this document form will not move ahead.